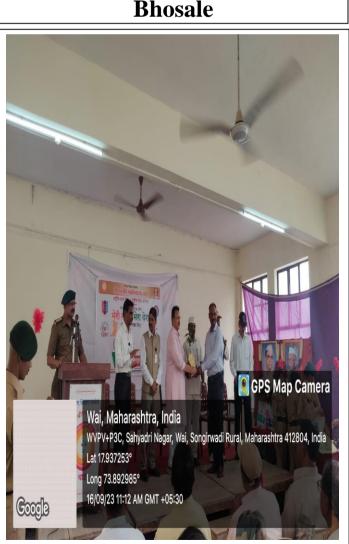

#### "अहवाल"

वाई दि. १६/०९/२०२३ येथील जनता शिक्षण संस्थेच्या किसन वीर महाविद्यालयात देशाच्या अमृत महोत्सवी वर्षानिमित्त "मेरी माटी, मेरा देश" या उपक्रमांतर्गत वाई तालुक्यातील माजी सैनिकांचा सत्कार सोहळा जनता शिक्षण संस्थेचे अध्यक्ष मा.मदनदादा भोसले यांच्या उपस्थितीत संपन्न झाला. या सन्मान सोहळ्यास वाई तालुक्यातील १९६२ मध्ये झालेल्या चीनच्या तसेच १९७१ मध्ये झालेल्या पाकिस्तान युद्धात सहभागी झालेले वाई तालुक्यातील माजी सैनिक, तसेच वाईत राहणारे व देशसेवेतून निवृत्त झालेले माजी सैनिक सहभागी झाले होते. हा सन्मान सोहळा महाविद्यालयातील राष्ट्रीय छात्र सेना व राष्ट्रीय सेवा योजना यांच्या संयुक्त विद्यमाने आयोजित करण्यात आला होता.

कार्यक्रमाच्या सुरुवातीस राष्ट्रीय सेवा योजनेतील स्वयंसेविका कु. रिसका व्याहळीकर हिने तयार केलेल्या मातीच्या कलशात माजी सैनिक, संस्थेचे अध्यक्ष मा. मदनदादा भोसले, एन.एस.एस चे स्वयंसेवक, एन.सी.सी चे छात्र, प्राध्यापक, कार्यालयीन कर्मचारी यांनी कृष्णा नदीतील पिवत्र माती सन्मानाने कलशात एकत्रित केली. हा पिवत्र कलश दिल्ली येथे जाणार असून; मेरी माटी, मेरा देश या उपक्रमाअंतर्गत दिल्ली येथे देशसेवेसाठी प्राणपणाने लढलेल्या आजी-पाजी सैनिकांचे सन्मानार्थ भारत सरकारच्या वतीने अमृत वाटिका नावाने भव्य बागेची निर्मिती केली जाणार असून; त्या बागेसाठी या मातीचा उपयोग होणार आहे. माजी सैनिकांच्या सहभागाने वातावरण देशप्रेमाने भारावून गेले होते. भारत माता की जय, छत्रपती शिवाजी महाराज की जय अशा घोषणांनी पिरसर दुमदुमून गेला होता. तदनंतर माजी सैनिकांचा सत्कार समारंभाचा कार्यक्रम जनता शिक्षण संस्थेचे अध्यक्ष मा. मदनदादा भोसले यांच्या हस्ते सन्मानचिन्ह आणि एक आंब्याचे झाड देऊन करण्यात आला. याप्रसंगी महाविद्यालयाचे प्राचार्य डॉ. गुरुनाथ फगरे ,राष्ट्रीय छात्र सेनेचे कॅप्टन डॉ. समीर पवार, कार्यक्रम अधिकारी डॉ.संग्राम थोरात, डॉ. अंबादास सकट, एन एस एस चे सल्लागार डॉ सुनील सावंत, दुसरे सल्लागार डॉ चंद्रकांत कांबळे, डॉ. ज्ञानदेव झांबरे,डॉ. विनोद वीर महाविद्यालयातील प्राध्यापक, राष्ट्रीय छात्र सेनेचे व राष्ट्रीय सेवा योजनेचे महाविद्यालयातील विद्यार्थी, वाई तालुक्यातील माजी सैनिक संघटनेचे अध्यक्ष श्री. सुनील शिंदे साहेब, कर्नल आर. डी. निकम सैनिक बँकेचे संचालक श्री शामराव राजपुरे,श्री राजेश तरटे साहेब, तसेच तालुक्यातील माजी सैनिक बहुसंख्येने उपस्थित होते.

या कार्यक्रमाप्रसंगी महाविद्यालयाचे प्राचार्य डॉ.गुरुनाथ फगरे म्हणाले की, "प्रत्येकाने सैनिकाचा सन्मान केला पाहिजे. सैनिक कठीण परिस्थितीत काम करीत असतात. सैनिकांमुळेच देश सुरक्षित आहे. त्यामुळे ते खरे देशाचे सेवक आहेत".असे गौरव उद्गार काढले. मा. मदनदादा भोसले म्हणाले की," देशातील पहिल्या सैनिक स्कूलचा मी विद्यार्थी आहे. याचा मला सार्थ अभिमान आहे. शिक्षण घेत असताना सैनिक स्कूलचे प्राचार्य कर्नल पुरी यांचा आदर्श डोळ्यासमोर ठेवून शिक्षण घेतले. जीवनाच्या रंगमंचावर सगळ्याच भूमिका आपण साकारू शकत नाही म्हणूनच "जय जवान जय किसान" हा आदर्श डोळ्यासमोर ठेवून मी किसन वीर महाविद्यालयांमध्येच शिक्षण घेण्याचा निर्णय घेतला. २६/११ च्या अतिरेकी हल्ल्यामध्ये शहीद झालेल्या पोलीस जवानांना श्रद्धांजली वाहण्यासाठी मी बरोबर एक वर्षानंतर हातात मेणबत्ती पेटवली. किसन वीर कारखान्याचा चेअरमन असताना २६/११ मध्ये शहीद झालेल्या शहिदांचे देशातील सर्वात मोठे स्मारक उभे केले. याप्रसंगी दादा पुढे म्हणाले की, माजी सैनिकांना माझ्याकडून सर्व ती मदत व सुविधा पुरवल्या जातील . कृष्णेची सुपीक माती देशाचा सन्मान वाढवण्याचे निश्चित कार्य करेल". कॅप्टन डॉ समीर पवार यांनी माजी सैनिक सत्कार यादीचे वाचन केले.