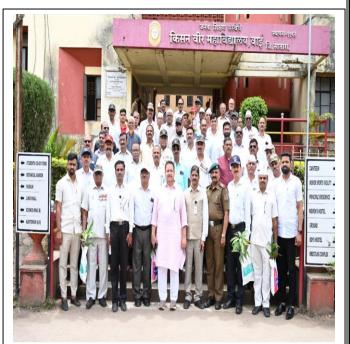

Program officer Dr. Sangram Thorat introduced the program, Dr. Arun Sonkamble moderated. while Dr. Ambadas Sakat thanked the attendees. Manoj Shinde, Gajapan Jadhav Junior Clerk Jitendra Chavan worked hard for the success of the program. NSS volunteers, NCC student professors, office staff, students attended the program in large numbers.

कार्यक्रम अधिकारी डॉ. संग्राम थोरात यांनी प्रास्ताविक केले, कार्यक्रमाचे सूत्रसंचालन डॉ.अरुण सोनकांबळे यांनी केले तर डॉ.अंबादास सकट यांनी उपस्थितांचे आभार मानले. कार्यक्रमाच्या यशस्वीतेसाठी मनोज शिंदे, गजानन जाधव, किनेष्ठ लिपिक जितेंद्र चव्हाण यांनी परिश्रम घेतले. कार्यक्रमास एन एस एस चे स्वयंसेवक, एन सी सी चे छात्र, प्राध्यापक, कार्यालयीन कर्मचारी, विद्यार्थी- विद्यार्थीनी बहुसंख्येने उपस्थित होते.