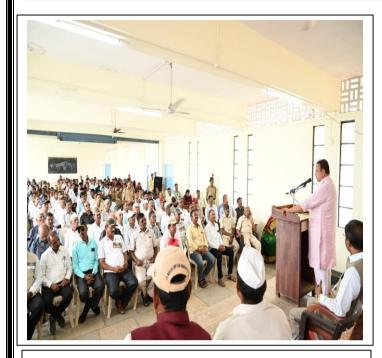

#### 1. Report in English

In Kisan Veer College of Janata Shikshan Sansthan here, a felicitation ceremony was held for the ex-servicemen of Wai taluka under the initiative "Meri Mati, Mera Desh" for the Amrit Maholavi year of the country in the presence of Mr. Madan Dada Bhosle, President of Janta Shikshan Sanstha. Ex-soldiers from Wai taluka who participated in the Pakistan issue, as well as ex-soldiers living in Wai and retired from national service participated.

While expressing his thoughts in this honor ceremony, Mr. Shamrao Rajpure invited ex-servicemen and honored them here. On behalf of all ex-servicemen, I am President of Janata Shikshan Sanstha Expressed my heartfelt thanks to Hon. Madandada Bhosle. We can see the faith towards the country in Kisan Veer College of Janata Shikshan Sanstha. He said that wherever we work, if we work with faith, it is a service to the country. Ex-soldier Shri Tarte said, 'We have put soil from the Krishna river in that kalash and that kalash is going to Delhi. He expressed his gratitude for felicitating the soldiers saying that it is a matter of pride for our soldiers.

On the occasion of this program, the principal of the college Dr. Gurunath Fagare said, that everyone should respect the soldier. Soldiers are working under difficult conditions and country is safe only because of soldiers. Therefore, he is a true servant of the country, Gaurav exclaimed. Hon. Madandada Bhosle said that I am a student of the first Sainik School in the country. I am proud of it. While studying, he studied with the ideal of Colonel Puri, principal of Sainik School. Since we cannot play all the roles on the stage of life, keeping the ideal of 'Jai Jawan Jai Kisan' in mind, I decided to study in Kisan Veer Colleges. Exactly one year later, I lit a candle in my hand to pay tribute to the policemen who were martyred in the 26/11 terror attack. When Kisan Veer was the chairman of the factory, he erected the country's largest memorial to the martyrs of 26/11. On this occasion, Dada further said that I will provide all the help and facilities to the ex-servicemen. Krishna's fertile soil will have the implied function of raising the country's honor. Captain Dr Sameer Pawar read out the ex-serviceman felicitation list.